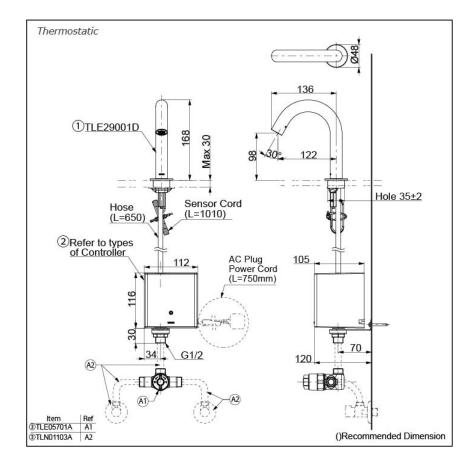

## Parts description

#### Single Supply Combination

- AC Controller 1. TLE29001D (Deck-mounted) 2. TLE01501H (AC Operated - BF Plug) 3. *TLN01102A (Stop Valve Set)\**
- Self Powered Controller 1. TLE29001D (Deck-mounted) 2. TLE03501H (Self Powered) 3. *TLN01102A (Stop Valve Set)*\*
- Battery Operated Controller 1. TLE29001D (Deck-mounted) 2. TLE04501H (Battery Operated) 3. TLN01102A (Stop Valve Set)\* •

#### NOTE

\*For Thermostatic Please purchase TLE05701A (Thermostat) and TLN01103A (Stop Valve Set) instead 0