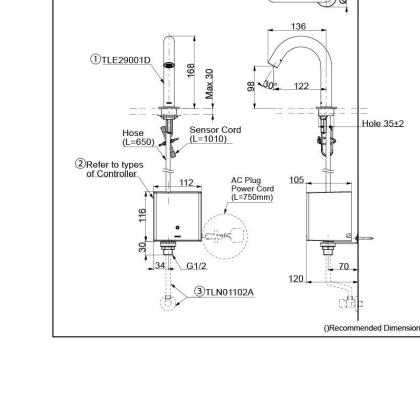

## Parts description

#### Single Supply Combination

- AC Controller 1. TLE29001D (Deck-mounted) 2. TLE01501H (AC Operated - BF Plug) 3. *TLN01102A (Stop Valve Set)\**
- Self Powered Controller 1. TLE29001D (Deck-mounted) 2. TLE03501H (Self Powered) 3. *TLN01102A (Stop Valve Set)*\*
- Battery Operated Controller 1. TLE29001D (Deck-mounted) 2. TLE04501H (Battery Operated) 3. TLN01102A (Stop Valve Set)\* •

#### NOTE

\*For Thermostatic Please purchase TLE05701A (Thermostat) and TLN01103A (Stop Valve Set) instead 0