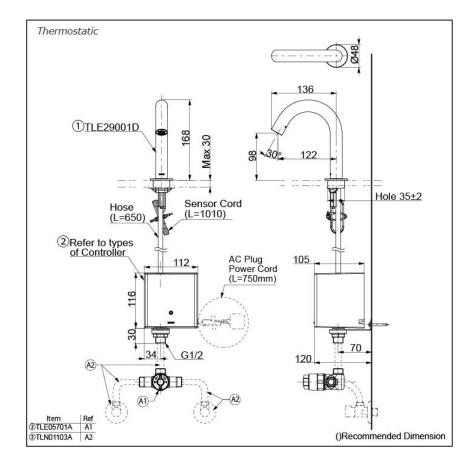

#### NOTE

\*For Thermostatic Please purchase TLE05701A (Thermostat) and TLN01103A (Stop Valve Set) instead 0