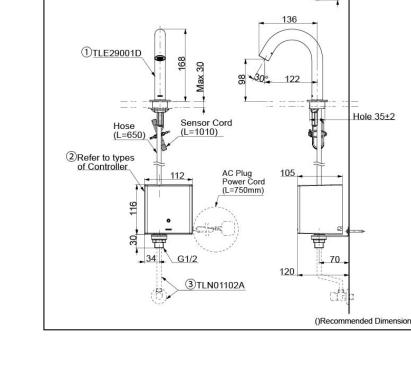

## Parts description

### Single Supply Combination

- AC Controller 1. TLE29001D (Deck-mounted) 2. TLE01501H (AC Operated - BF Plug) 3. *TLN01102A (Stop Valve Set)\**
- Self Powered Controller 1. TLE29001D (Deck-mounted) 2. TLE03501H (Self Powered) 3. *TLN01102A (Stop Valve Set)*\*
- Battery Operated Controller 1. TLE29001D (Deck-mounted) 2. TLE04501H (Battery Operated) 3. TLN01102A (Stop Valve Set)\* •

#### NOTE

\*For Thermostatic Please purchase TLE05701A (Thermostat) and TLN01103A (Stop Valve Set) instead 0