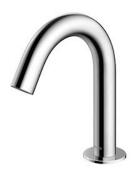

### Touchless Faucet Deck Mounted

## **S**pecifications

Flow Rate: 2L/min

Water Pressure: 0.05MPa ~ 0.75MPa Finish: Nickel Chrome