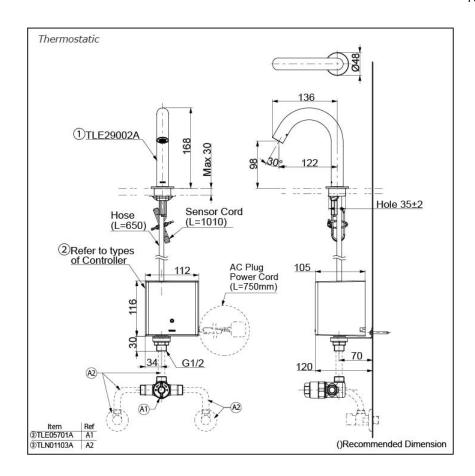

# Parts description

Single Supply Combination

- AC Controller (220~240V)

  - 1. TLE29002A (Deck-mounted)
    2. TLE01502A (AC Operated BF Plug) OR
    TLE01502A1 (AC Operated C plug)
    3. TLN01102A (Stop Valve Set)\*
- **Self Powered Controller** 
  - 1. TLE29002A (Deck-mounted) 2. TLE03502A (Self Powered)
- 3. TLN01102A (Stop Valve Set)\*
- Battery Operated Controller
  1. TLE29002A (Deck-mounted)
  2. TLE04502A (Battery Operated)
- 3. TLN01102A (Stop Valve Set)\*

#### NOTE

\*For Thermostatic Please purchase TLE05701A (Thermostat) and TLN01103A (Stop Valve Set) instead