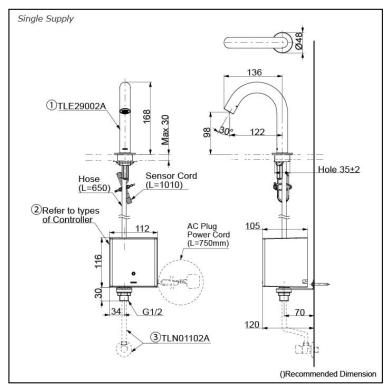

# Parts description

Single Supply Combination

- AC Controller (220~240V)

  - 1. TLE29002A (Deck-mounted)
    2. TLE01502A (AC Operated BF Plug) OR
    TLE01502A1 (AC Operated C plug)
    3. TLN01102A (Stop Valve Set)\*
- **Self Powered Controller** 
  - 1. TLE29002A (Deck-mounted) 2. TLE03502A (Self Powered)
- 3. TLN01102A (Stop Valve Set)\*
- Battery Operated Controller
  1. TLE29002A (Deck-mounted)
  2. TLE04502A (Battery Operated)
- 3. TLN01102A (Stop Valve Set)\*

#### NOTE

\*For Thermostatic Please purchase TLE05701A (Thermostat) and TLN01103A (Stop Valve Set) instead