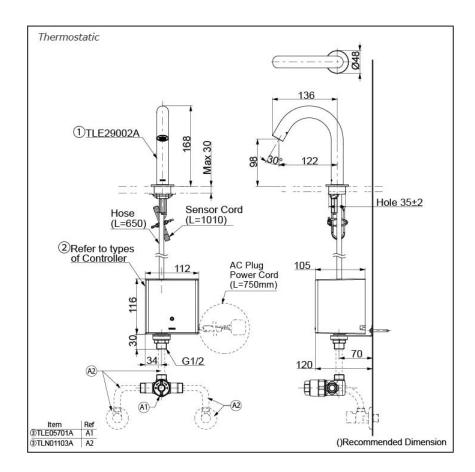

# Parts description

#### NOTE

\*For Thermostatic Please purchase TLE05701A (Thermostat) and TLN01103A (Stop Valve Set) instead