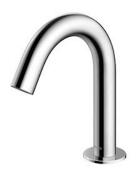

### Touchless Faucet Deck Mounted

### eatures

- Hands-free usage increases hygiene
- Sensor positioned underneath the spout head for more accurate user detection
- SELF POWER Technology: Self-generated power saves electricity (Controller: TLE03502A)
- WATER SAVING
- ECO CAP Technology: TOTO aerated bubble technology adds air to the water to achieve full water jet

# **S**pecifications

Flow Rate: 2L/min

Water Pressure: 0.05MPa ~ 0.75MPa Finish: Nickel Chrome