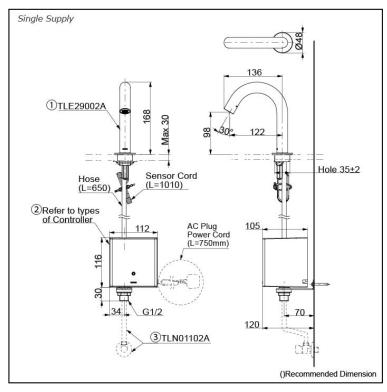

# Parts description

#### Single Supply Combination

- AC Controller (220~240V)

  - 1. TLE29002A (Deck-mounted)
    2. TLE01502A (AC Operated BF Plug) OR
    TLE01502A1 (AC Operated C plug)
    3. TLN01102A (Stop Valve Set)\*
- **Self Powered Controller** 
  - 1. TLE29002A (Deck-mounted) 2. TLE03502A (Self Powered)

  - 3. TLN01102A (Stop Valve Set)\*
- Battery Operated Controller
  1. TLE29002A (Deck-mounted)
  2. TLE04502A (Battery Operated)
  - 3. TLN01102A (Stop Valve Set)\*

#### NOTE

\*For Thermostatic Please purchase TLE05701A (Thermostat) and TLN01103A (Stop Valve Set) instead