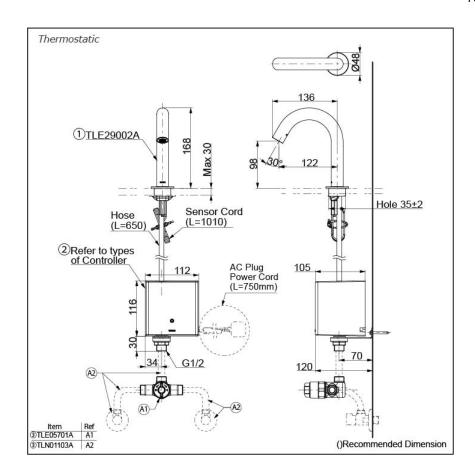

#### NOTE

\*For Thermostatic Please purchase TLE05701A (Thermostat) and TLN01103A (Stop Valve Set) instead