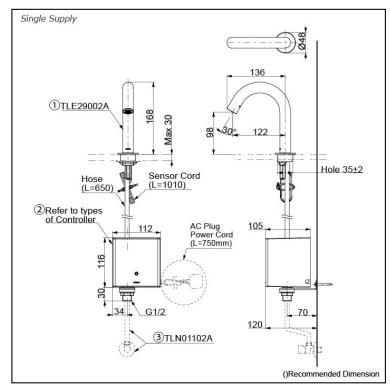

# Parts description

Single Supply Combination

- AC Controller (220~240V)

  - 1. TLE29002A (Deck-mounted)
    2. TLE01502A (AC Operated BF Plug) OR
    TLE01502A1 (AC Operated C plug)
    3. TLN01102A (Stop Valve Set)\*
- **Self Powered Controller** 
  - 1. TLE29002A (Deck-mounted) 2. TLE03502A (Self Powered)

  - 3. TLN01102A (Stop Valve Set)\*
- Battery Operated Controller
  1. TLE29002A (Deck-mounted)
  2. TLE04502A (Battery Operated)
  - 3. TLN01102A (Stop Valve Set)\*