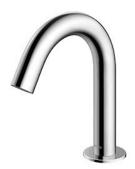

### Touchless Faucet Deck Mounted

# Specifications 5 4 1

Water Pressure: 0.05MPa ~ 0.75MPa

Water Usage: 2L/min

Finish: Nickel Chrome