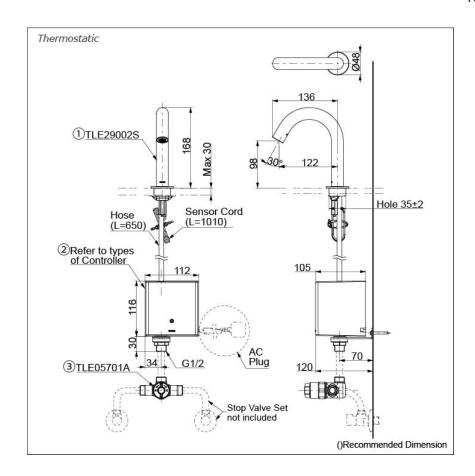

# Parts description

Single Supply Combination

- AC Controller (220~240V)
  1. TLE29002S (Deck-mounted)
  2. TLE01502A (AC Operated BF Plug)
- Self Powered Controller
  1. TLE29002S (Deck-mounted)
  2. TLE03502A (Self Powered)

#### **NOTE**

\*For Thermostatic Please purchase TLE05701A (Thermostat)