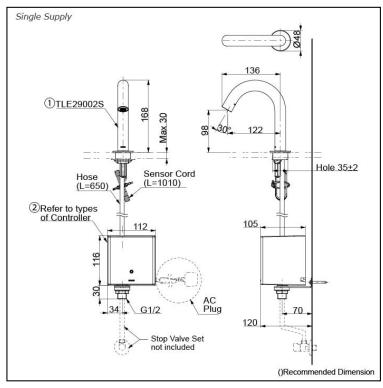

# Parts description

Single Supply Combination

- AC Controller (220~240V)
  1. TLE29002S (Deck-mounted)
  2. TLE01502A (AC Operated BF Plug)
- Self Powered Controller
  1. TLE29002S (Deck-mounted)
  2. TLE03502A (Self Powered)