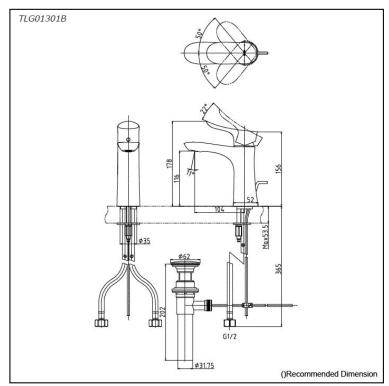

## Parts description

TLG01301B
Single Lever Lavatory Faucet (w/ Pop-up Waste)

**FAUCETS** 