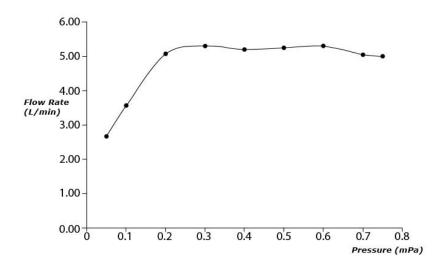

GO Series Single Lever Lavatory Faucet (w/ Pop-up Waste)





- Design Concept is Gorgeous and Organic.
- Long lasting, comfort glide mechanism for a smooth operation
- High corrosion resistance plating
- TOTO aerated water technology, ECOCAP adds air to the water to achieve full water jet with less amount of water usage.
- The PVD finishes provides both beauty and strength, adding rich color to the bathroom space

## **S**pecifications

Material: Brass

Water Pressure: 0.05MPa~1.0MPa

## Parts description

TLG01301B
Single Lever Lavatory Faucet (w/ Pop-up Waste)







**FAUCETS** 

## Flow Rate

TLG01301B