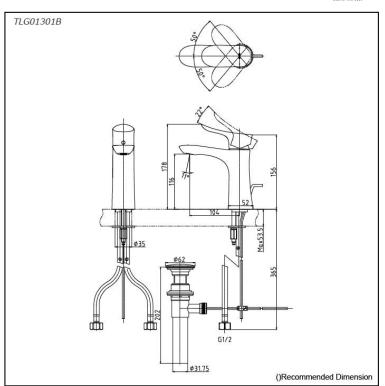

# TLG01301B

### **S**pecifications

#### Parts description

reddot award 2017 best of the best

Flow Rate TLG01301B 6.00 5.00 4.00 Flow Rate (L/min) 3.00 2.00 1.00 0.00+0 0.1 0.2 0.3 0.4 0.5 0.8 0.6 0.7 Pressure (mPa) FAUCETS