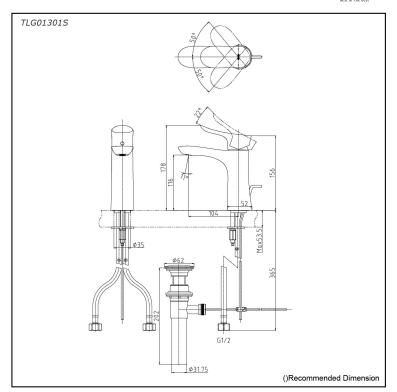

# TLG01301S

### Parts description

 TLG01301S Single Lever Lavatory Faucet (w/ pop-up waste)