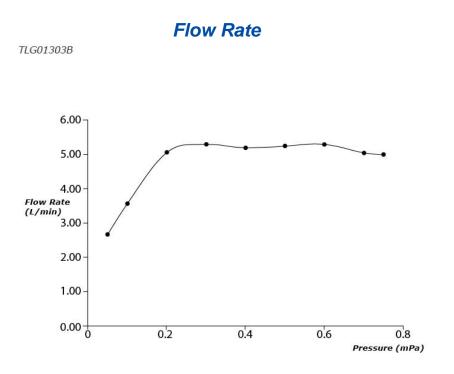

# TLG01303B

### **S**pecifications

Material: Brass Water Pressure: 0.05MPa~1.0MPa