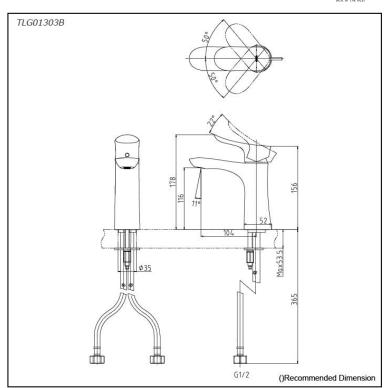

# TLG01303B

### Parts description

• TLG01303B Single Lever Lavatory Faucet (w/o Pop-up Waste)

reddot award 2017 best of the best

28042025

FAUCETS