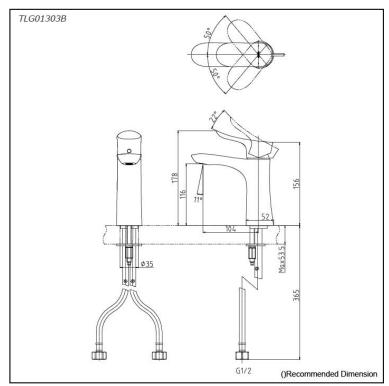

## Parts description

TLG01303B
Single Lever Lavatory Faucet (w/o Pop-up Waste)

**FAUCETS** 