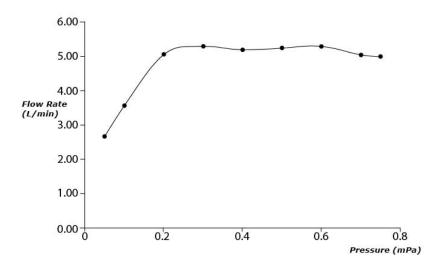

GO Series Single Lever Lavatory Faucet (w/o Pop-up Waste)





- Design Concept is Gorgeous and Organic.
- Long lasting, comfort glide mechanism for a smooth operation
- High corrosion resistance plating
- TOTO aerated water technology, ECOCAP adds air to the water to achieve full water jet with less amount of water usage.
- The PVD finishes provides both beauty and strength, adding rich color to the bathroom space

## **S**pecifications

Material: Brass

Water Pressure: 0.05MPa~1.0MPa

## Parts description

TLG01303B
Single Lever Lavatory Faucet (w/o Pop-up Waste)







**FAUCETS** 

## Flow Rate

TLG01303B