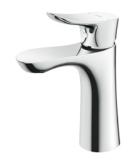

GO Series Single Lever Lavatory Faucet (w/o Pop-up Waste)

- Design Concept is Gorgeous and Organic.
- Long lasting, comfort glide mechanism for a smooth operation
- High corrosion resistance plating
- TOTO aerated water technology, ECOCAP adds air to the water to achieve full water jet with less amount of water usage.
- The PVD finishes provides both beauty and strength, adding rich color to the bathroom space

## Parts description

TLG01303B
Single Lever Lavatory Faucet (w/o Pop-up Waste)

**FAUCETS** 