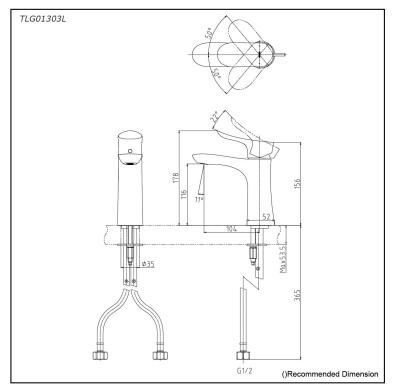

## TLG01303L

### **P**arts description

 TLG01303L Single Lever Lavatory Faucet (w/o pop-up waste)