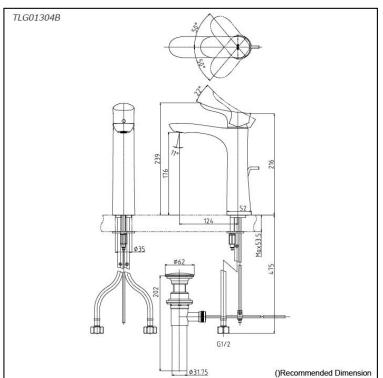

# TLG01304B

### Parts description

• TLG01304B Single Lever Lavatory Faucet (Semi-tall Vessel) (w/ Pop-up Waste)

reddot award 2017 best of the best

FAUCETS