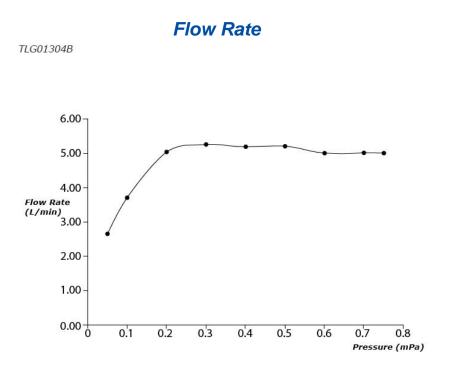

# TLG01304B

#### **S**pecifications

Material: Brass Water Pressure: 0.05MPa~1.0MPa