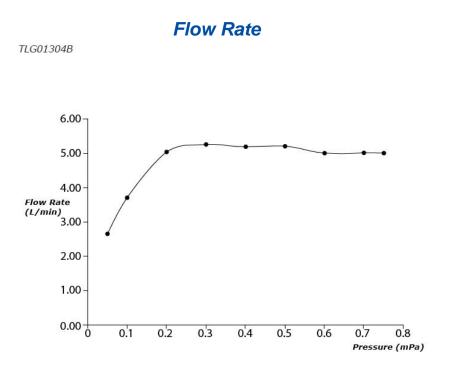

### **FAUCETS**

GO Series Single Lever Lavatory Faucet (Semi-tall Vessel) (w/ Pop-up Waste)

# **TLG01304B**

## eatures

- Design Concept is Gorgeous and Organic.
- Long lasting, comfort glide mechanism for a smooth operation
- High corrosion resistance plating
- TOTO aerated water technology, ECOCAP adds air to the water to achieve full water jet with less amount of water usage.
- The PVD finishes provides both beauty and strength, adding rich color to the bathroom space

#### **S**pecifications

Material: Brass Water Pressure: 0.05MPa~1.0MPa

### Parts description

TLG01304B Single Lever Lavatory Faucet (Semi-tall Vessel) (w/ Pop-up Waste)



reddot award 2017 best of the best





FAUCETS