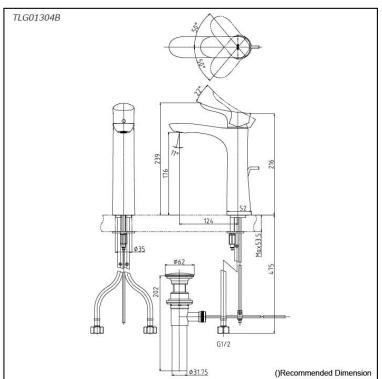

### Parts description

TLG01304B Single Lever Lavatory Faucet (Semi-tall Vessel) (w/ Pop-up Waste)

reddot award 2017 best of the best

FAUCETS