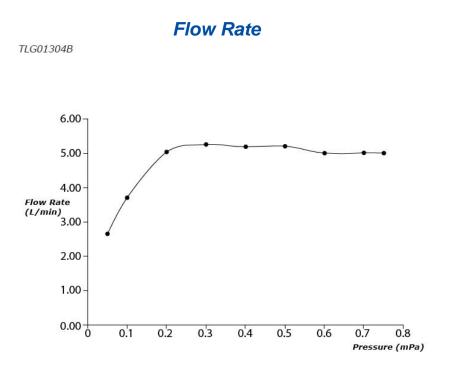

### **FAUCETS**

GO Series Single Lever Lavatory Faucet (Semi-tall Vessel) (w/ Pop-up Waste)

# TLG01304B

# **F**eatures

- Design Concept is Gorgeous and Organic.
- Long lasting, comfort glide mechanism for a smooth operation
- High corrosion resistance plating
- TOTO aerated water technology, ECOCAP adds air to the water to achieve full water jet with less amount of water usage.
- The PVD finishes provides both beauty and strength, adding rich color to the bathroom space

### **S**pecifications

Material: Brass Water Pressure: 0.05MPa~1.0MPa

### Parts description

• TLG01304B Single Lever Lavatory Faucet (Semi-tall Vessel) (w/ Pop-up Waste)



reddot award 2017 best of the best





FAUCETS