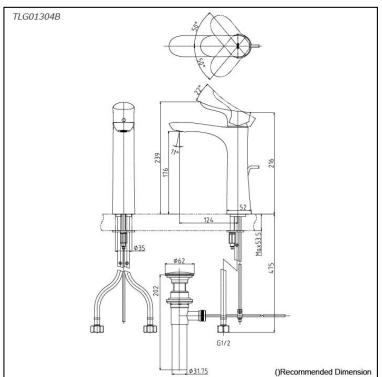

# TLG01304B

### Parts description

• TLG01304B Single Lever Lavatory Faucet (Semi-tall Vessel) (w/ Pop-up Waste)

reddot award 2017 best of the best

FAUCETS