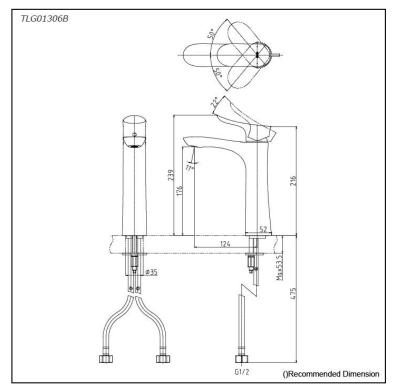

## Parts description

**TLG01306B**Single Lever Lavatory Faucet (Semi-tall Vessel) (w/o Pop-up Waste)

**FAUCETS** 