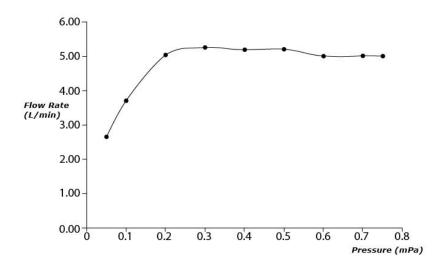

GO Series Single Lever Lavatory Faucet (Semi-tall Vessel) (w/o Pop-up Waste)





- Design Concept is Gorgeous and Organic.
- Long lasting, comfort glide mechanism for a smooth operation
- High corrosion resistance plating
- TOTO aerated water technology, ECOCAP adds air to the water to achieve full water jet with less amount of water usage.
- The PVD finishes provides both beauty and strength, adding rich color to the bathroom space

## **S**pecifications

Material: Brass

Water Pressure: 0.05MPa~1.0MPa

## Parts description

**TLG01306B**Single Lever Lavatory Faucet (Semi-tall Vessel) (w/o Pop-up Waste)







**FAUCETS** 

## Flow Rate

TLG01306B



2/2