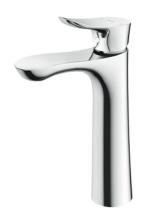

GO Series Single Lever Lavatory Faucet (Semi-tall Vessel) (w/o Pop-up Waste)

- Design Concept is Gorgeous and Organic.
- Long lasting, comfort glide mechanism for a smooth operation
- High corrosion resistance plating
- TOTO aerated water technology, ECOCAP adds air to the water to achieve full water jet with less amount of water usage.
- The PVD finishes provides both beauty and strength, adding rich color to the bathroom space

## Parts description

**TLG01306B**Single Lever Lavatory Faucet (Semi-tall Vessel) (w/o Pop-up Waste)

**FAUCETS** 