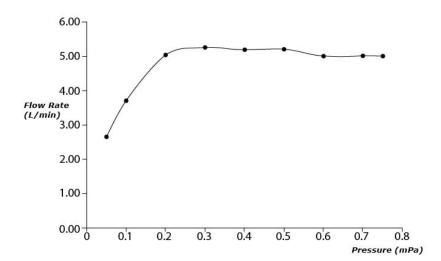

**GO Series** Single Lever Lavatory Faucet (Semi-tall Vessel) (w/o Pop-up Waste)





- Design Concept is Gorgeous and Organic.
- Long lasting, comfort glide mechanism for a smooth operation
- High corrosion resistance plating
- TOTO aerated water technology, ECOCAP adds air to the water to achieve full water jet with less amount of water usage.
- The PVD finishes provides both beauty and strength, adding rich color to the bathroom space

## Specifications 5 4 1

Brass Material:

Water Pressure: 0.05MPa~1.0MPa

## Parts description

**TLG01306B**Single Lever Lavatory Faucet (Semi-tall Vessel) (w/o Pop-up Waste)







**FAUCETS** 

## Flow Rate

TLG01306B