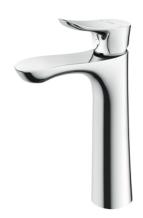

**GO Series** Single Lever Lavatory Faucet (Semi-tall Vessel) (w/o Pop-up Waste)

- Design Concept is Gorgeous and Organic.
- Long lasting, comfort glide mechanism for a smooth operation
- High corrosion resistance plating
- TOTO aerated water technology, ECOCAP adds air to the water to achieve full water jet with less amount of water usage.
- The PVD finishes provides both beauty and strength, adding rich color to the bathroom space

## Parts description

**TLG01306B**Single Lever Lavatory Faucet (Semi-tall Vessel) (w/o Pop-up Waste)

**FAUCETS** 