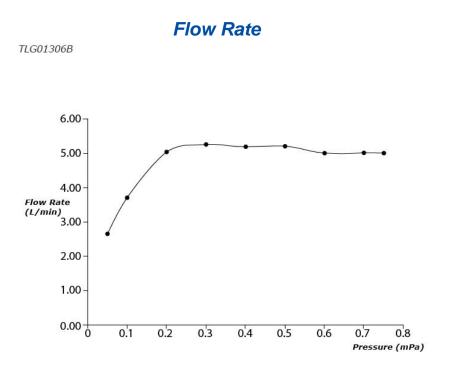

# TLG01306B

### **S**pecifications

Material: Brass Water Pressure: 0.05MPa~1.0MPa