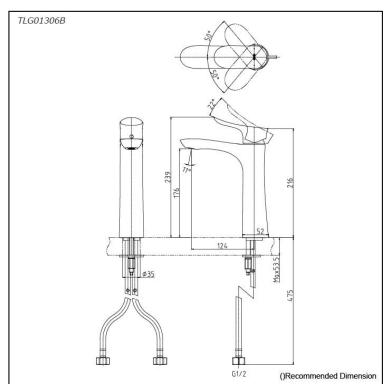

# TLG01306B

## Parts description

 TLG01306B
Single Lever Lavatory Faucet (Semi-tall Vessel) (w/o Pop-up Waste)

reddot award 2017 best of the best