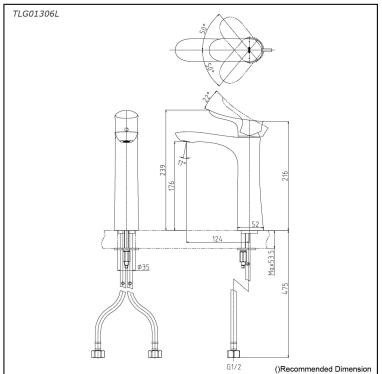

# **TLG01306L**

#### TLG01306L •

Single Lever Lavatory Faucet (Semi-tall Vessel) (w/o pop-up waste)