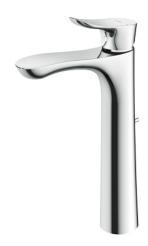

GO Series Single Lever Lavatory Faucet (Tall Vessel) (w/ Pop-up Waste)

- Design Concept is Gorgeous and Organic.
- Long lasting, comfort glide mechanism for a smooth operation
- High corrosion resistance plating
- TOTO aerated water technology, ECOCAP adds air to the water to achieve full water jet with less amount of water usage.
- The PVD finishes provides both beauty and strength, adding rich color to the bathroom space

## Parts description

TLG01307B Single Lever Lavatory Faucet (Tall Vessel) (w/ Pop-up Waste)

**FAUCETS** 