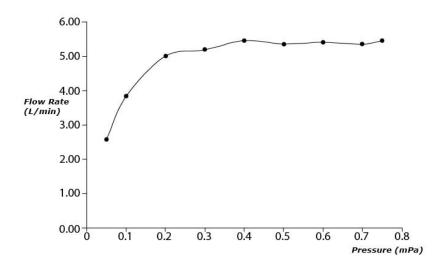

GO Series Single Lever Lavatory Faucet (Tall Vessel) (w/ Pop-up Waste)





- Design Concept is Gorgeous and Organic.
- Long lasting, comfort glide mechanism for a smooth operation
- High corrosion resistance plating
- TOTO aerated water technology, ECOCAP adds air to the water to achieve full water jet with less amount of water usage.
- The PVD finishes provides both beauty and strength, adding rich color to the bathroom space

## **S**pecifications

Material: Brass

Water Pressure: 0.05MPa~1.0MPa

## Parts description

TLG01307B Single Lever Lavatory Faucet (Tall Vessel) (w/ Pop-up Waste)







**FAUCETS** 

## Flow Rate

TLG01307B