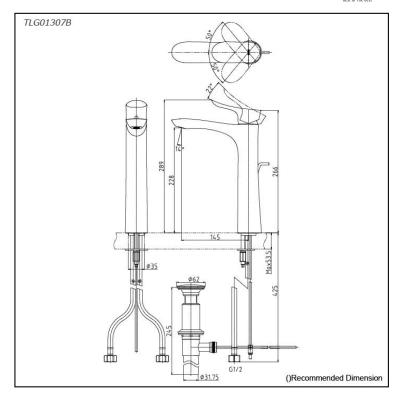

## Parts description

TLG01307B Single Lever Lavatory Faucet (Tall Vessel) (w/ Pop-up Waste)

**FAUCETS** 