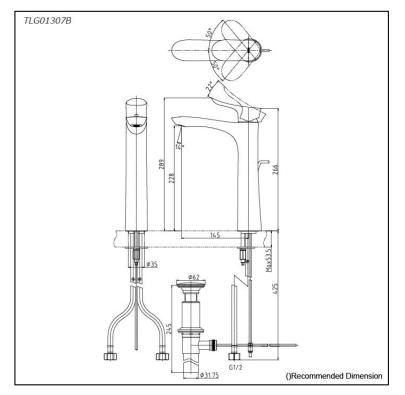

# TLG01307B

### **S**pecifications

Material: Brass Water Pressure: 0.05MPa~1.0MPa

## Parts description

• TLG01307B Single Lever Lavatory Faucet (Tall Vessel) (w/ Pop-up Waste)

reddot award 2017 best of the best

21052024

FAUCETS