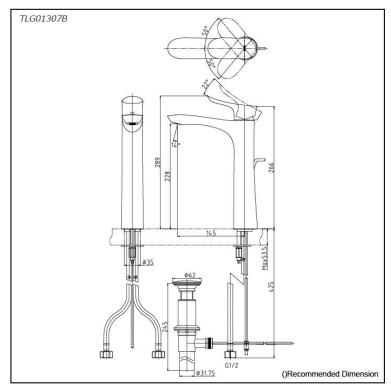

## Parts description

 TLG01307B
Single Lever Lavatory Faucet (Tall Vessel) (w/ Pop-up Waste)

**FAUCETS** 