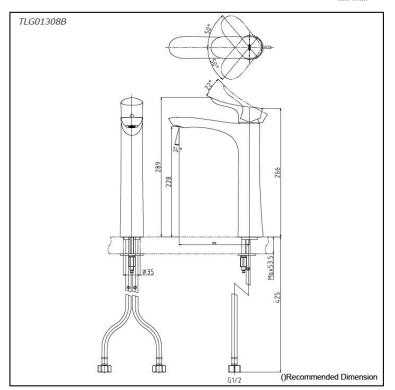

### **FAUCETS**

GO Series Single Lever Lavatory Faucet (Tall Vessel) (w/o Pop-up Waste)

# TLG01308B



## **F**eatures

- Design Concept is Gorgeous and Organic.
- Long lasting, comfort glide mechanism for a smooth operation
- High corrosion resistance plating
- TOTO aerated water technology, ECOCAP adds air to the water to achieve full water jet with less amount of water usage.
- The PVD finishes provides both beauty and strength, adding rich color to the bathroom space

### **S**pecifications

Material: Brass Water Pressure: 0.05MPa~1.0MPa

### Parts description

• TLG01308B Single Lever Lavatory Faucet (Tall Vessel) (w/o Pop-up Waste)



reddot award 2017 best of the best



FAUCETS