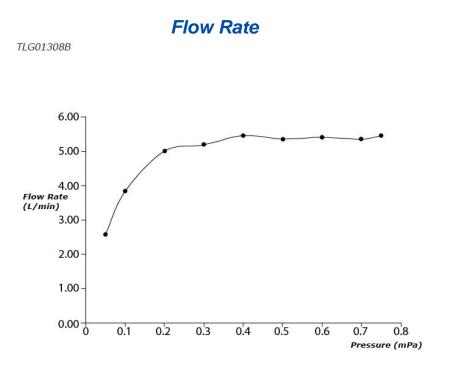

### **FAUCETS**

GO Series Single Lever Lavatory Faucet (Tall Vessel) (w/o Pop-up Waste)

# TLG01308B



## **F**eatures

- Design Concept is Gorgeous and Organic.
- Long lasting, comfort glide mechanism for a smooth operation
- High corrosion resistance plating
- TOTO aerated water technology, ECOCAP adds air to the water to achieve full water jet with less amount of water usage.
- The PVD finishes provides both beauty and strength, adding rich color to the bathroom space

### **S**pecifications

Material: Brass Water Pressure: 0.05MPa~1.0MPa

### Parts description

• TLG01308B Single Lever Lavatory Faucet (Tall Vessel) (w/o Pop-up Waste)



reddot award 2017 best of the best



FAUCETS