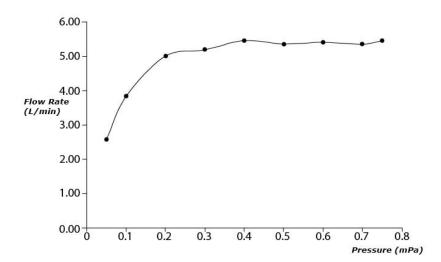

GO Series Single Lever Lavatory Faucet (Tall Vessel) (w/o Pop-up Waste)





- Design Concept is Gorgeous and Organic.
- Long lasting, comfort glide mechanism for a smooth operation
- High corrosion resistance plating
- TOTO aerated water technology, ECOCAP adds air to the water to achieve full water jet with less amount of water usage.
- The PVD finishes provides both beauty and strength, adding rich color to the bathroom space

## **S**pecifications

Material: Brass

Water Pressure: 0.05MPa~1.0MPa

## Parts description

TLG01308B Single Lever Lavatory Faucet (Tall Vessel) (w/o Pop-up Waste)







**FAUCETS** 

## Flow Rate

TLG01308B