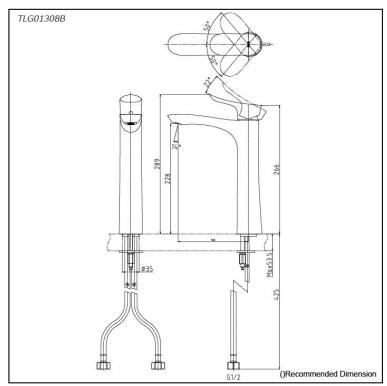

## Parts description

TLG01308B Single Lever Lavatory Faucet (Tall Vessel) (w/o Pop-up Waste)

**FAUCETS** 