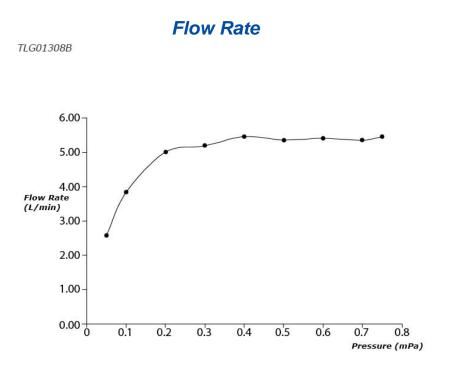

# TLG01308B

### **S**pecifications

Material: Brass Water Pressure: 0.05MPa~1.0MPa