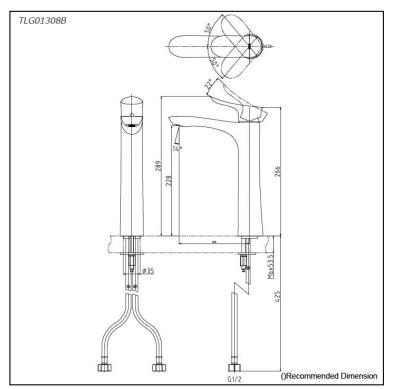

# TLG01308B

### Parts description

 TLG01308B
Single Lever Lavatory Faucet (Tall Vessel) (w/o Pop-up Waste)

reddot award 2017 best of the best

FAUCETS