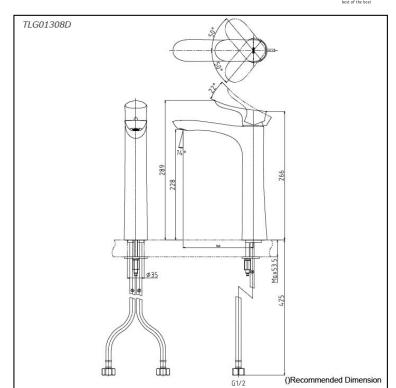

# TLG01308D

#### **P**arts description

 TLG01308D Single Lever Lavatory Faucet (Tall Vessel) (w/o Pop-up Waste)