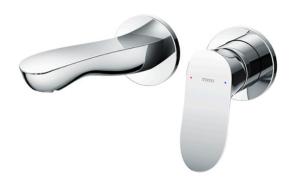

#### GO Series Wall-Mount Single Lever Lavatory Faucet (Short Spout) (w/o Pop-up Waste)

## Parts description

TLG01310BB
Wall-mounted Single Lever Lavatory
Faucet (Short Spout) w/o waste fitting

**FAUCETS** 