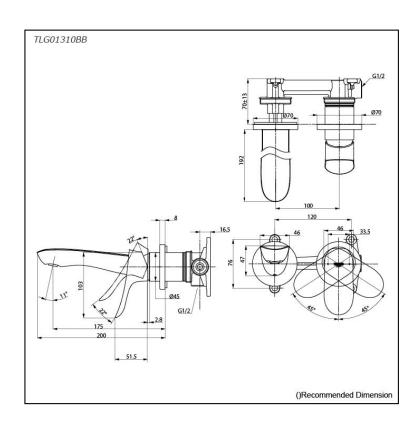

## Parts description

TLG01310BB
Wall-mounted Single Lever Lavatory
Faucet (Short Spout) w/o waste fitting

**FAUCETS** 