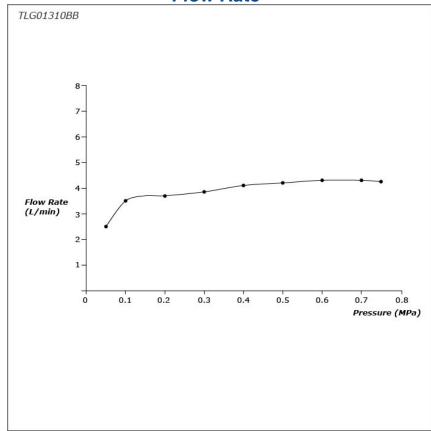

#### GO Series Wall-Mount Single Lever Lavatory Faucet (Short Spout) (w/o Pop-up Waste)



### **P**eatures

- Design Concept is Gorgeous and Organic.
- TOTO original catridge for smooth control
- High corrosion resistance plating
- TOTO aerated water technology, ECOCAP adds air to the water to achieve full water jet with less amount of water usage.
- The PVD finishes provides both beauty and strength, adding rich color to the bathroom space

# **S**pecifications

Material: Brass

Water Pressure: 0.05MPa~1.0MPa

## Parts description

TLG01310BB
Wall-mounted Single Lever Lavatory
Faucet (Short Spout) w/o waste fitting





**FAUCETS** 

#### Flow Rate



Please consult a TOTO representative for more details