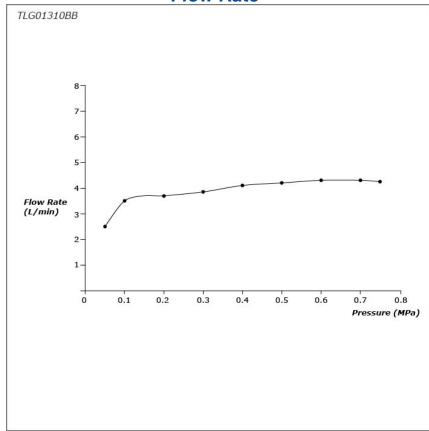

#### GO Series Wall-Mount Single Lever Lavatory Faucet (Short Spout) (w/o Pop-up Waste)



### **P**eatures

- Design Concept is Gorgeous and Organic.
- TOTO original catridge for smooth control
- High corrosion resistance plating
- TOTO aerated water technology, ECOCAP adds air to the water to achieve full water jet with less amount of water usage.
- The PVD finishes provides both beauty and strength, adding rich color to the bathroom space

# **S**pecifications

Material: Brass

Water Pressure: 0.05MPa~1.0MPa

## Parts description

TLG01310BB
 Wall-mounted Single Lever Lavatory
 Faucet (Short Spout) w/o waste fitting





**FAUCETS** 

#### Flow Rate