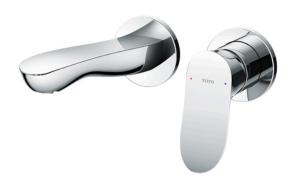

#### GO Series Wall-Mount Single Lever Lavatory Faucet (Short Spout) (w/o Pop-up Waste)

## Parts description

TLG01310BB
 Wall-mounted Single Lever Lavatory
 Faucet (Short Spout) w/o waste fitting

**FAUCETS** 