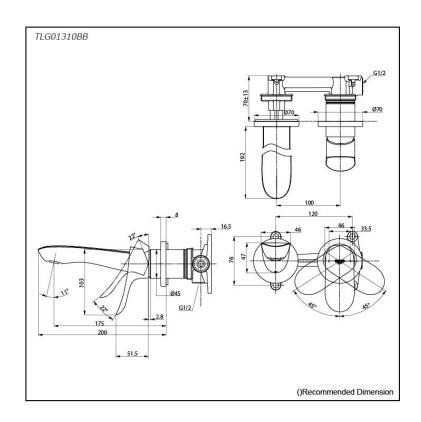

## Parts description

TLG01310BB
 Wall-mounted Single Lever Lavatory
 Faucet (Short Spout) w/o waste fitting

**FAUCETS** 