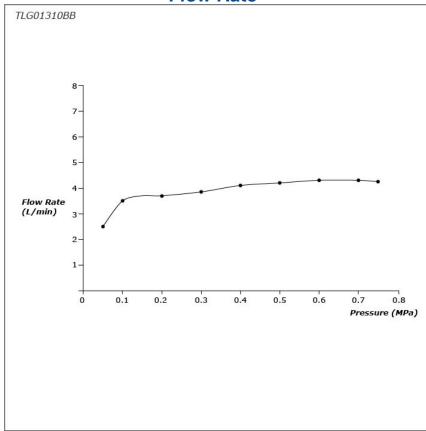

#### GO Series Wall-Mount Single Lever Lavatory Faucet (Short Spout) (w/o Pop-up Waste)



### **P**eatures

- Design Concept is Gorgeous and Organic.
- TOTO original catridge for smooth control
- High corrosion resistance plating
- TOTO aerated water technology, ECOCAP adds air to the water to achieve full water jet with less amount of water usage.
- The PVD finishes provides both beauty and strength, adding rich color to the bathroom space

# **S**pecifications

Material: Brass

Water Pressure: 0.05MPa~1.0MPa

## Parts description

TLG01310BB
Wall-mounted Single Lever Lavatory
Faucet (Short Spout) w/o waste fitting





**FAUCETS** 

#### Flow Rate