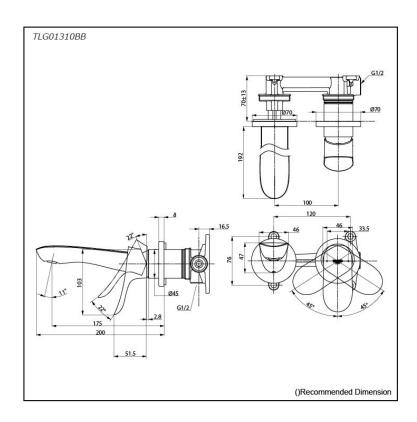

## Parts description

TLG01310BB
Wall-mounted Single Lever Lavatory
Faucet (Short Spout) w/o waste fitting

**FAUCETS** 