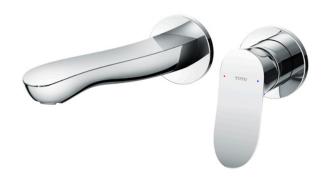

## **GO Series** Wall-Mount Single Lever Lavatory Faucet (Long Spout) (w/o Pop-up Waste)

## **F**eatures

- Design Concept is Gorgeous and Organic.
- TOTO original catridge for smooth control
- High corrosion resistance plating
- TOTO aerated water technology, ECOCAP adds air to the water to achieve full water jet with less amount of water usage.
- The PVD finishes provides both beauty and strength, adding rich color to the bathroom