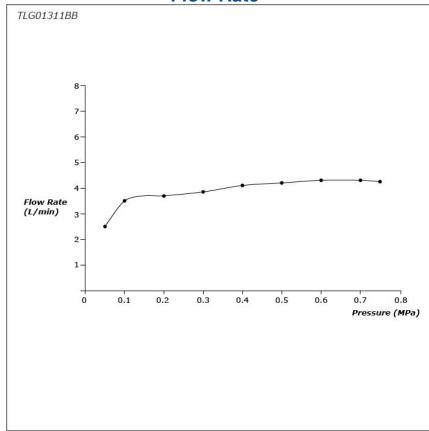

## **GO Series** Wall-Mount Single Lever Lavatory Faucet (Long Spout) (w/o Pop-up Waste)



## **F**eatures

- Design Concept is Gorgeous and Organic.
- TOTO original catridge for smooth control
- High corrosion resistance plating
- TOTO aerated water technology, ECOCAP adds air to the water to achieve full water jet with less amount of water usage.
- The PVD finishes provides both beauty and strength, adding rich color to the bathroom

# Specifications 5

Material:

Water Pressure: 0.05MPa~1.0MPa

## arts description

**TLG01311BB**Wall-Mount Single Lever Lavatory Faucet (Long Spout) w/o waste fitting





**FAUCETS** 

#### Flow Rate