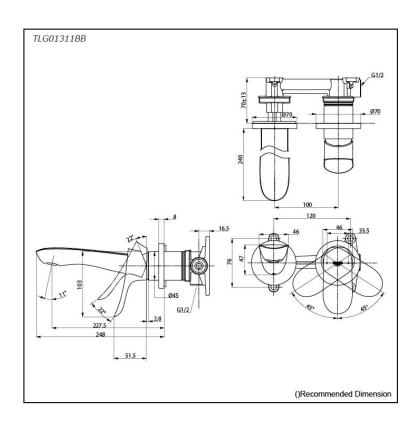

## arts description

**TLG01311BB**Wall-Mount Single Lever Lavatory Faucet (Long Spout) w/o waste fitting

**FAUCETS** 