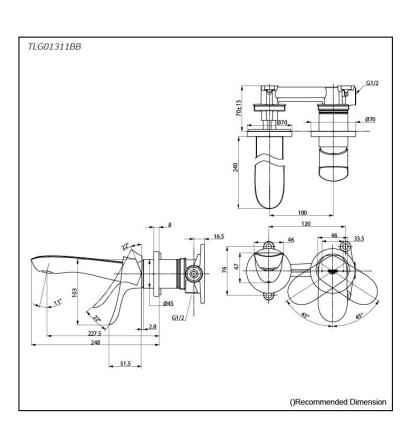

## Parts description

TLG01311BB
Wall-Mount Single Lever Lavatory Faucet
(Long Spout) w/o waste fitting

21052024

FAUCETS