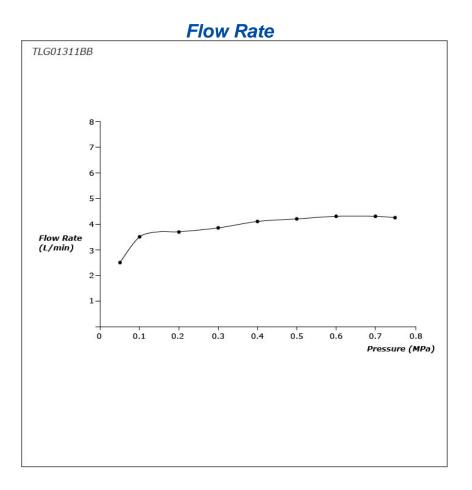

## FAUCETS

GO Series Wall-Mount Single Lever Lavatory Faucet (Long Spout) (w/o Pop-up Waste)

## TLG01311BB



- Design Concept is Gorgeous and Organic.
- TOTO original catridge for smooth control
- High corrosion resistance plating
- TOTO aerated water technology, ECOCAP adds air to the water to achieve full water jet with less amount of water usage.
- The PVD finishes provides both beauty and strength, adding rich color to the bathroom space

## **S**pecifications

Material: Brass Water Pressure: 0.05MPa~1.0MPa

## Parts description

TLG01311BB
Wall-Mount Single Lever Lavatory Faucet
(Long Spout) w/o waste fitting





21052024

FAUCETS