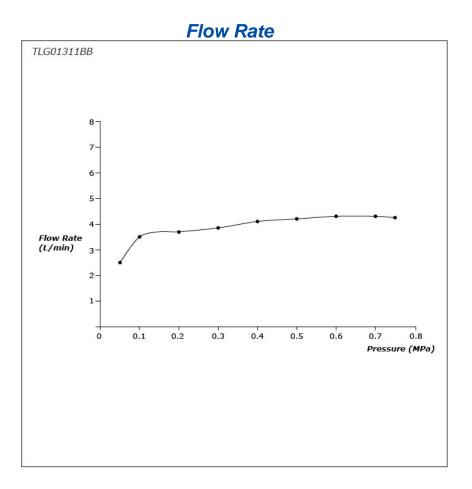

## FAUCETS

GO Series Wall-Mount Single Lever Lavatory Faucet (Long Spout) (w/o Pop-up Waste)

## TLG01311BB



- Design Concept is Gorgeous and Organic.
- TOTO original catridge for smooth control
- High corrosion resistance plating
- TOTO aerated water technology, ECOCAP adds air to the water to achieve full water jet with less amount of water usage.
- The PVD finishes provides both beauty and strength, adding rich color to the bathroom space

## **S**pecifications

Material: Brass Water Pressure: 0.05MPa~1.0MPa

## Parts description

TLG01311BB
Wall-Mount Single Lever Lavatory Faucet
(Long Spout) w/o waste fitting





18052024

FAUCETS