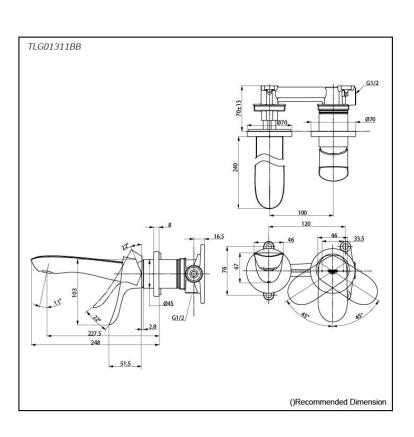

## Parts description

TLG01311BB
Wall-Mount Single Lever Lavatory Faucet
(Long Spout) w/o waste fitting

18052024

FAUCETS