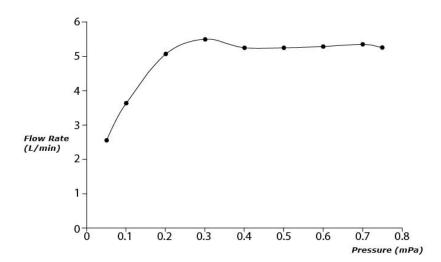

GR Series Single Lever Lavatory Faucet (w/o Pop-up Waste)





- Design Concept is Gorgeous and Regal
- Long lasting, comfort glide mechanism for a smooth operation
- High corrosion resistance plating
- TOTO aerated water technology, ECOCAP adds air to the water to achieve full water jet with less amount of water usage.
- The PVD finishes provides both beauty and strength, adding rich color to the bathroom space

## **S**pecifications

Material: Brass

Water Pressure: 0.05MPa~1.0MPa

## Parts description

TLG02303B
 Single Lever Lavatory Faucet (w/o Pop-up Waste)







*FAUCETS* 

## Flow Rate

TLG02303B