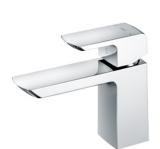

GR Series Single Lever Lavatory Faucet (w/o Pop-up Waste)

- Design Concept is Gorgeous and Regal
- Long lasting, comfort glide mechanism for a smooth operation
- High corrosion resistance plating
- TOTO aerated water technology, ECOCAP adds air to the water to achieve full water jet with less amount of water usage.
- The PVD finishes provides both beauty and strength, adding rich color to the bathroom space

## Parts description

TLG02303B
 Single Lever Lavatory Faucet (w/o Pop-up Waste)

*FAUCETS* 