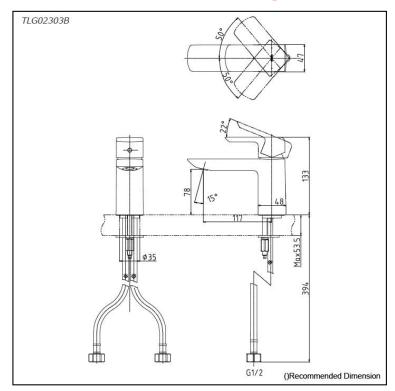

## Parts description

TLG02303B
 Single Lever Lavatory Faucet (w/o Pop-up Waste)

*FAUCETS* 