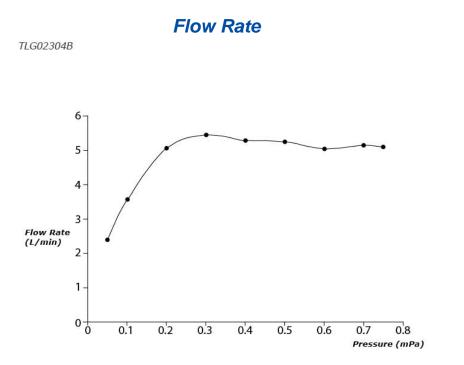

### **FAUCETS**

GR Series Single Lever Lavatory Faucet (Semi-tall Vessel) (w/ Pop-up Waste)

# TLG02304B



# **F**eatures

- Design Concept is Gorgeous and Regal
- Long lasting, comfort glide mechanism for a smooth operation
- High corrosion resistance plating
- TOTO aerated water technology, ECOCAP adds air to the water to achieve full water jet with less amount of water usage.
- The PVD finishes provides both beauty and strength, adding rich color to the bathroom space

### **S**pecifications

Material: Brass Water Pressure: 0.05MPa~1.0MPa

### Parts description

• TLG02304B Single Lever Lavatory Faucet (Semi-tall Vessel) (w/ Pop-up Waste)









FAUCETS