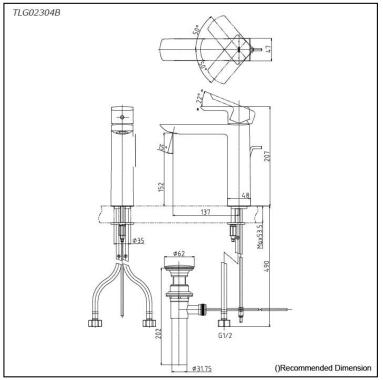

# TLG02304B

### Parts description

• TLG02304B Single Lever Lavatory Faucet (Semi-tall Vessel) (w/ Pop-up Waste)

FAUCETS