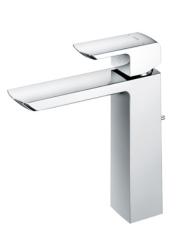

### **FAUCETS**

GR Series Single Lever Lavatory Faucet (Semi-tall Vessel) (w/ Pop-up Waste)

### Parts description

• TLG02304B Single Lever Lavatory Faucet (Semi-tall Vessel) (w/ Pop-up Waste)

FAUCETS