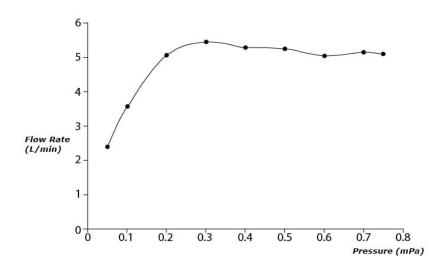

GR Series Single Lever Lavatory Faucet (Semi-tall Vessel) (w/ Pop-up Waste)









### **B**eatures

- Design Concept is Gorgeous and Regal
- Long lasting, comfort glide mechanism for a smooth operation
- High corrosion resistance plating
- TOTO aerated water technology, ECOCAP adds air to the water to achieve full water jet with less amount of water usage.
- The PVD finishes provides both beauty and strength, adding rich color to the bathroom space

# **S**pecifications

Material: Brass

Water Pressure: 0.05MPa~1.0MPa

## Parts description

TLG02304B
 Single Lever Lavatory Faucet (Semi-tall Vessel) (w/ Pop-up Waste)

#### Certifications



*FAUCETS* 

#### Flow Rate

TLG02304B