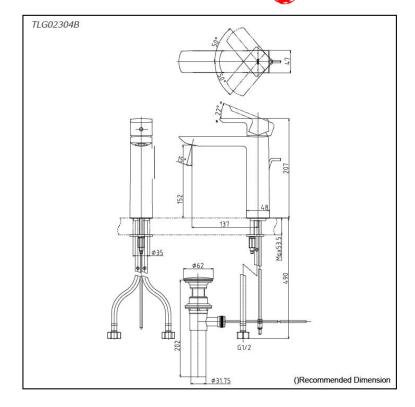

## Parts description

TLG02304B
 Single Lever Lavatory Faucet (Semi-tall Vessel) (w/ Pop-up Waste)