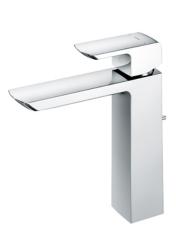

### **FAUCETS**

GR Series Single Lever Lavatory Faucet (Semi-tall Vessel) (w/ Pop-up Waste)

### Parts description

• TLG02304B Single Lever Lavatory Faucet (Semi-tall Vessel) (w/ Pop-up Waste)

17052024