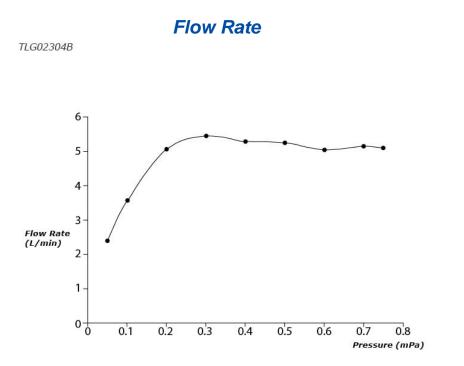

### **FAUCETS**

GR Series Single Lever Lavatory Faucet (Semi-tall Vessel) (w/ Pop-up Waste)

# TLG02304B



# **F**eatures

- Design Concept is Gorgeous and Regal
- Long lasting, comfort glide mechanism for a smooth operation
- High corrosion resistance plating
- TOTO aerated water technology, ECOCAP adds air to the water to achieve full water jet with less amount of water usage.
- The PVD finishes provides both beauty and strength, adding rich color to the bathroom space

### **S**pecifications

Material: Brass Water Pressure: 0.05MPa~1.0MPa

### Parts description

• TLG02304B Single Lever Lavatory Faucet (Semi-tall Vessel) (w/ Pop-up Waste)







17052024