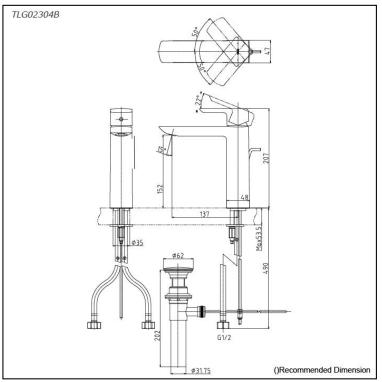

# TLG02304B

### Parts description

• TLG02304B Single Lever Lavatory Faucet (Semi-tall Vessel) (w/ Pop-up Waste)

17052024