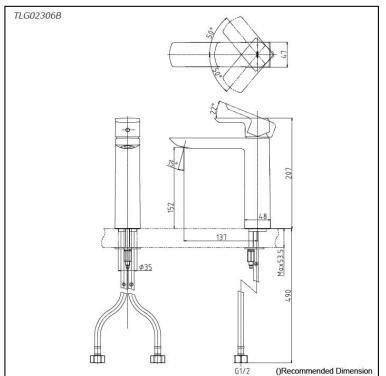

## Parts description

TLG02306B Single Lever Lavatory Faucet (Semi-tall Vessel) (w/o Pop-up Waste)

FAUCETS