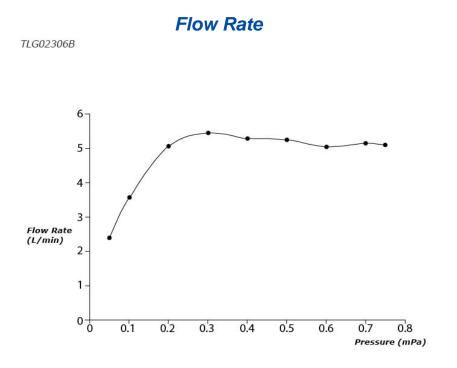

## **FAUCETS**

**GR** Series Single Lever Lavatory Faucet (Semi-tall Vessel) (w/o Pop-up Waste)

## **TLG02306B**



- Design Concept is Gorgeous and Regal
- Long lasting, comfort glide mechanism for a smooth operation
- High corrosion resistance plating
- TOTO aerated water technology, ECOCAP adds air to the water to achieve full water jet with less amount of water usage.
- The PVD finishes provides both beauty and strength, adding rich color to the bathroom space

## **S**pecifications

Brass Material: Water Pressure: 0.05MPa~1.0MPa

## Parts description

TLG02306B Single Lever Lavatory Faucet (Semi-tall Vessel) (w/o Pop-up Waste)









FAUCETS