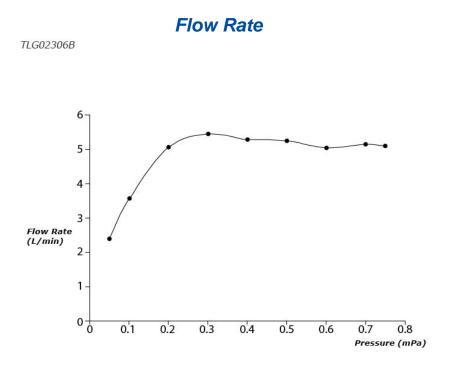

## **FAUCETS**

**GR** Series Single Lever Lavatory Faucet (Semi-tall Vessel) (w/o Pop-up Waste)

## **TLG02306B**



- Design Concept is Gorgeous and Regal
- Long lasting, comfort glide mechanism for a smooth operation
- High corrosion resistance plating
- TOTO aerated water technology, ECOCAP adds air to the water to achieve full water jet with less amount of water usage.
- The PVD finishes provides both beauty and strength, adding rich color to the bathroom space

## **S**pecifications

Brass Material: Water Pressure: 0.05MPa~1.0MPa

## Parts description

TLG02306B Single Lever Lavatory Faucet (Semi-tall Vessel) (w/o Pop-up Waste)



reddot award 2017 winner





FAUCETS