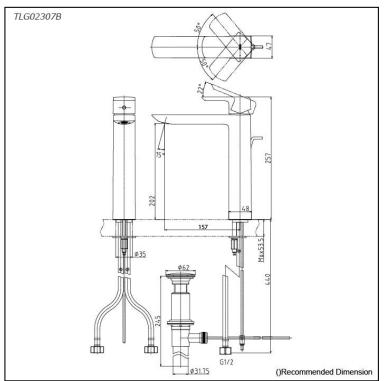

# TLG02307B

## Parts description

• TLG02307B Single Lever Lavatory Faucet (Tall Vessel) (w/ Pop-up Waste)