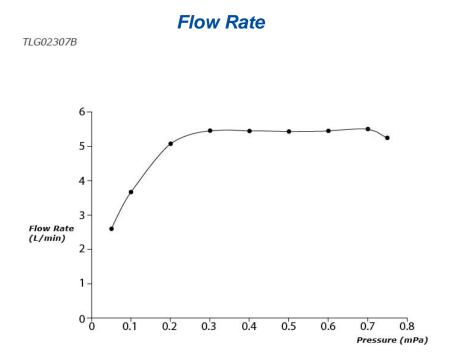

#### FAUCETS

#### GR Series Single Lever Lavatory Faucet (Tall Vessel) (w/ Pop-up Waste)



# TLG02307B

## **F**eatures

- Design Concept is Gorgeous and Regal
- Long lasting, comfort glide mechanism for a smooth operation
- High corrosion resistance plating
- TOTO aerated water technology, ECOCAP adds air to the water to achieve full water jet with less amount of water usage.
- The PVD finishes provides both beauty and strength, adding rich color to the bathroom space

### **S**pecifications

Material: Brass Water Pressure: 0.05MPa~1.0MPa

## Parts description

• TLG02307B Single Lever Lavatory Faucet (Tall Vessel) (w/ Pop-up Waste)