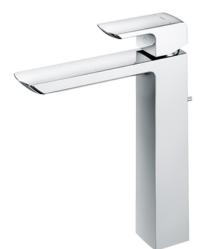

#### GR Series Single Lever Lavatory Faucet (Tall Vessel) (w/ Pop-up Waste)

# TLG02307B

## Parts description

• TLG02307B Single Lever Lavatory Faucet (Tall Vessel) (w/ Pop-up Waste)