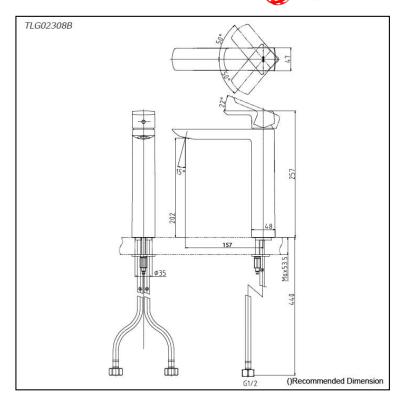

## Parts description

**TLG02308B**Single Lever Lavatory Faucet (Tall Vessel) (w/o Pop-up Waste)

*FAUCETS* 