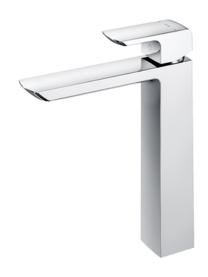

GR Series Single Lever Lavatory Faucet (Tall Vessel) (w/o Pop-up Waste)

- Design Concept is Gorgeous and Regal
- Long lasting, comfort glide mechanism for a smooth operation
- High corrosion resistance plating
- TOTO aerated water technology, ECOCAP adds air to the water to achieve full water jet with less amount of water usage.
- The PVD finishes provides both beauty and strength, adding rich color to the bathroom space

## Parts description

**TLG02308B**Single Lever Lavatory Faucet (Tall Vessel) (w/o Pop-up Waste)

*FAUCETS* 