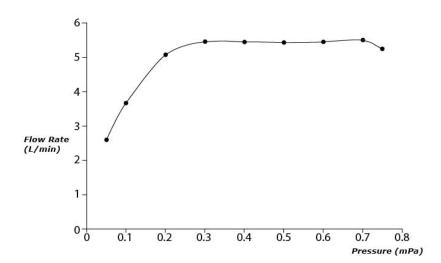

GR Series Single Lever Lavatory Faucet (Tall Vessel) (w/o Pop-up Waste)





- Design Concept is Gorgeous and Regal
- Long lasting, comfort glide mechanism for a smooth operation
- High corrosion resistance plating
- TOTO aerated water technology, ECOCAP adds air to the water to achieve full water jet with less amount of water usage.
- The PVD finishes provides both beauty and strength, adding rich color to the bathroom space

## **S**pecifications

Material: Brass

Water Pressure: 0.05MPa~1.0MPa

## Parts description

**TLG02308B**Single Lever Lavatory Faucet (Tall Vessel) (w/o Pop-up Waste)







*FAUCETS* 

## Flow Rate

TLG02308B