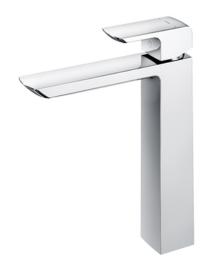

GR Series Single Lever Lavatory Faucet (Tall Vessel) (w/o Pop-up Waste)

- Design Concept is Gorgeous and Regal
- Long lasting, comfort glide mechanism for a smooth operation
- High corrosion resistance plating
- TOTO aerated water technology, ECOCAP adds air to the water to achieve full water jet with less amount of water usage.
- The PVD finishes provides both beauty and strength, adding rich color to the bathroom space

## Parts description

TLG02308B Single Lever Lavatory Faucet (Tall Vessel) (w/o Pop-up Waste)

*FAUCETS* 