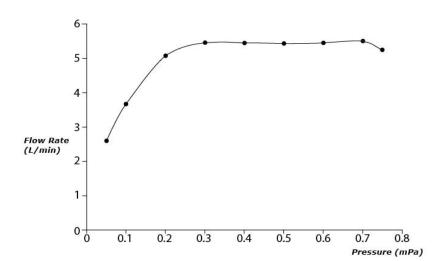

GR Series Single Lever Lavatory Faucet (Tall Vessel) (w/o Pop-up Waste)





- Design Concept is Gorgeous and Regal
- Long lasting, comfort glide mechanism for a smooth operation
- High corrosion resistance plating
- TOTO aerated water technology, ECOCAP adds air to the water to achieve full water jet with less amount of water usage.
- The PVD finishes provides both beauty and strength, adding rich color to the bathroom space

## **S**pecifications

Material: Brass

Water Pressure: 0.05MPa~1.0MPa

## Parts description

TLG02308B Single Lever Lavatory Faucet (Tall Vessel) (w/o Pop-up Waste)







*FAUCETS* 

## Flow Rate

TLG02308B