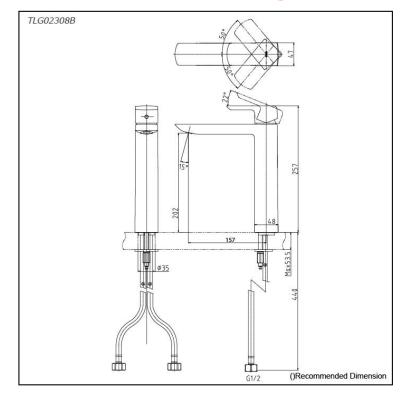

## Parts description

TLG02308B Single Lever Lavatory Faucet (Tall Vessel) (w/o Pop-up Waste)

*FAUCETS* 