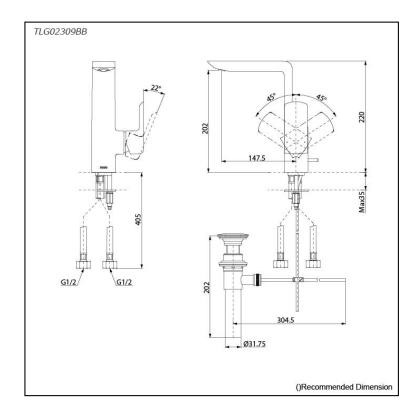

## Parts description

TLG02309BB Single Lever Lavatory Faucet (Side handle) (w/ Pop-up Waste)

**FAUCETS** 