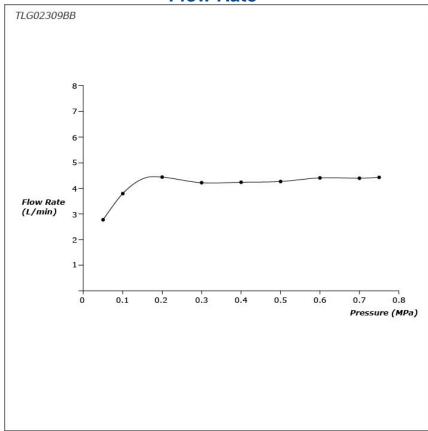

GR Series Side Lever Lavatory Faucet (w/ Pop-up Waste)





- Design Concept is Gorgeous and Regal
- Long lasting, comfort glide mechanism for a smooth operation
- High corrosion resistance plating
- TOTO aerated water technology, ECOCAP adds air to the water to achieve full water jet with less amount of water usage.
- The PVD finishes provides both beauty and strength, adding rich color to the bathroom space

## **S**pecifications

Material: Brass

## Parts description

TLG02309BB Single Lever Lavatory Faucet (Side handle) (w/ Pop-up Waste)





**FAUCETS** 

## Flow Rate



Please consult a TOTO representative for more details