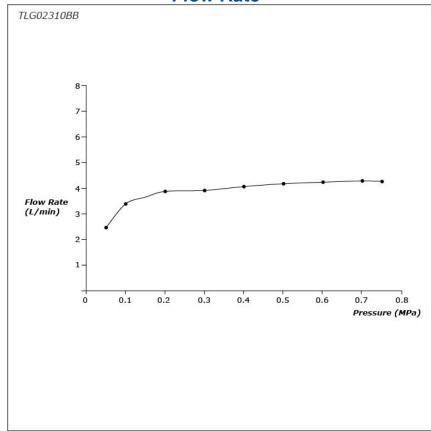

## **GR Series** Wall-Mount Single Lever Lavatory Faucet (Short Spout) (w/o Pop-up Waste)



### eatures

- Design Concept is Gorgeous and Regal
- Long lasting, comfort glide mechanism for a smooth operation
- High corrosion resistance plating
- TOTO aerated water technology, ECOCAP adds air to the water to achieve full water jet with less amount of water usage.
- The PVD finishes provides both beauty and strength, adding rich color to the bathroom space

# Specifications 5

Material: **Brass** 

Water Pressure: 0.05MPa~1.0MPa

## Parts description

**TLG02310BB**Wall-Mount Single Lever Lavatory Faucet (Short Spout) w/o waste fitting





**FAUCETS** 

#### Flow Rate