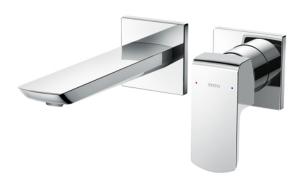

## **GR Series** Wall-Mount Single Lever Lavatory Faucet (Short Spout) (w/o Pop-up Waste)

### eatures

- Design Concept is Gorgeous and Regal
- Long lasting, comfort glide mechanism for a smooth operation
- High corrosion resistance plating
- TOTO aerated water technology, ECOCAP adds air to the water to achieve full water jet with less amount of water usage.
- The PVD finishes provides both beauty and strength, adding rich color to the bathroom space