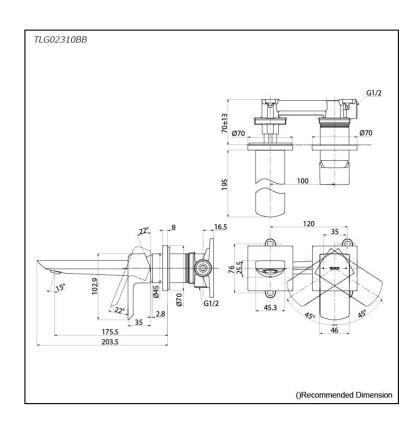

## Parts description

**TLG02310BB**Wall-Mount Single Lever Lavatory Faucet (Short Spout) w/o waste fitting

**FAUCETS** 