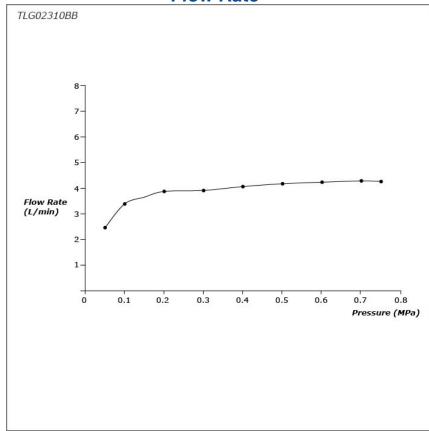

## Flow Rate

## Specifications 5

Material: **Brass** 

Water Pressure: 0.05MPa~1.0MPa