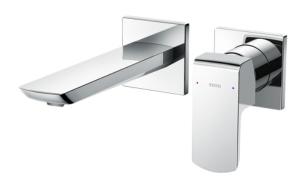

## **GR Series** Wall-Mount Single Lever Lavatory Faucet (Short Spout) (w/o Pop-up Waste)

- Design Concept is Gorgeous and Regal
- Long lasting, comfort glide mechanism for a smooth operation
- High corrosion resistance plating
- TOTO aerated water technology, ECOCAP adds air to the water to achieve full water jet with less amount of water usage.
- The PVD finishes provides both beauty and strength, adding rich color to the bathroom space

## Parts description

**TLG02310BB**Wall-Mount Single Lever Lavatory Faucet (Short Spout) w/o waste fitting

**FAUCETS** 