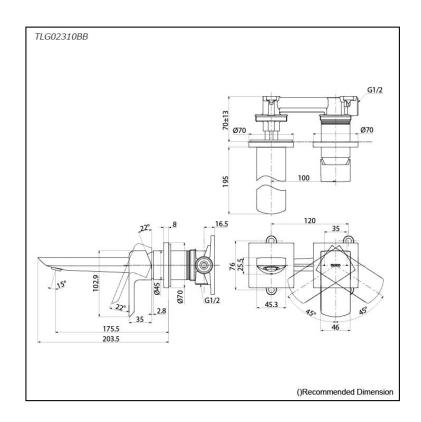

## Parts description

**TLG02310BB**Wall-Mount Single Lever Lavatory Faucet (Short Spout) w/o waste fitting

**FAUCETS** 