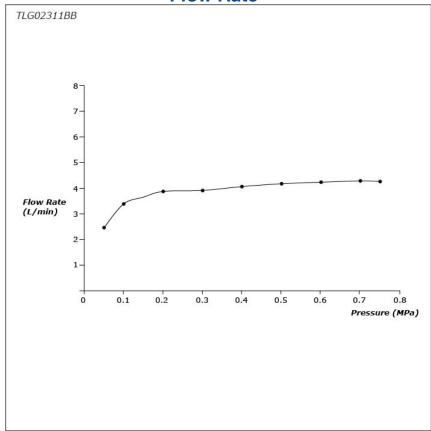

#### GR Series Wall-Mount Single Lever Lavatory Faucet (Long Spout) (w/o Pop-up Waste)



## **P**eatures

- Design Concept is Gorgeous and Regal
- Long lasting, comfort glide mechanism for a smooth operation
- High corrosion resistance plating
- TOTO aerated water technology, ECOCAP adds air to the water to achieve full water jet with less amount of water usage.
- The PVD finishes provides both beauty and strength, adding rich color to the bathroom space

# **S**pecifications

Material: Brass

Water Pressure: 0.05MPa~1.0MPa

# Parts description

TLG02311BB Wall-Mounted Single Lever Lavatory Faucet (Long Spout) w/o waste fitting





**FAUCETS** 

### Flow Rate