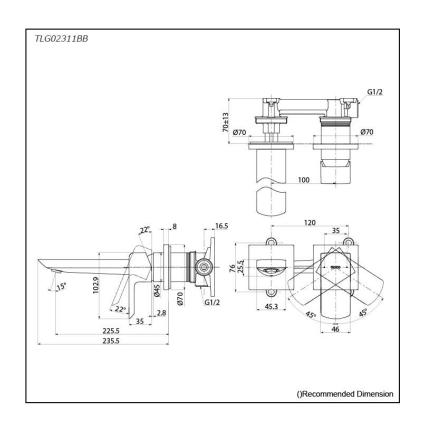

# Parts description

TLG02311BB Wall-Mounted Single Lever Lavatory Faucet (Long Spout) w/o waste fitting

**FAUCETS** 