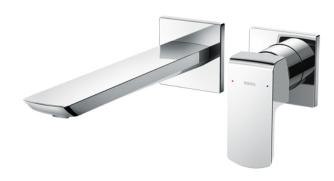

#### GR Series Wall-Mount Single Lever Lavatory Faucet (Long Spout) (w/o Pop-up Waste)

## **P**eatures

- Design Concept is Gorgeous and Regal
- Long lasting, comfort glide mechanism for a smooth operation
- High corrosion resistance plating
- TOTO aerated water technology, ECOCAP adds air to the water to achieve full water jet with less amount of water usage.
- The PVD finishes provides both beauty and strength, adding rich color to the bathroom space