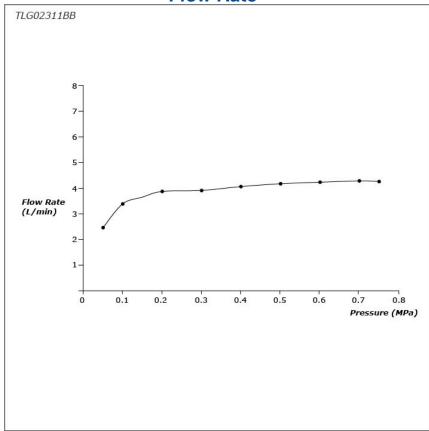

#### GR Series Wall-Mount Single Lever Lavatory Faucet (Long Spout) (w/o Pop-up Waste)



## **P**eatures

- Design Concept is Gorgeous and Regal
- Long lasting, comfort glide mechanism for a smooth operation
- High corrosion resistance plating
- TOTO aerated water technology, ECOCAP adds air to the water to achieve full water jet with less amount of water usage.
- The PVD finishes provides both beauty and strength, adding rich color to the bathroom space

# **S**pecifications

Material: Brass

Water Pressure: 0.05MPa~1.0MPa

# Parts description

TLG02311BB
Wall-Mounted Single Lever Lavatory
Faucet (Long Spout) w/o waste fitting





**FAUCETS** 

### Flow Rate