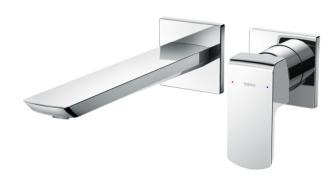

#### GR Series Wall-Mount Single Lever Lavatory Faucet (Long Spout) (w/o Pop-up Waste)

# Parts description

TLG02311BB
Wall-Mounted Single Lever Lavatory
Faucet (Long Spout) w/o waste fitting

**FAUCETS** 