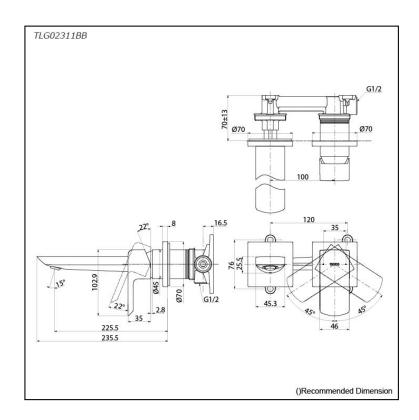

# Parts description

TLG02311BB
Wall-Mounted Single Lever Lavatory
Faucet (Long Spout) w/o waste fitting

**FAUCETS** 