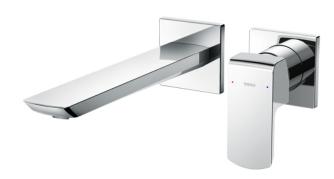

#### GR Series Wall-Mount Single Lever Lavatory Faucet (Long Spout) (w/o Pop-up Waste)

## Parts description

TLG02311BB
Wall-Mounted Single Lever Lavatory
Faucet (Long Spout) w/o waste fitting

**FAUCETS** 