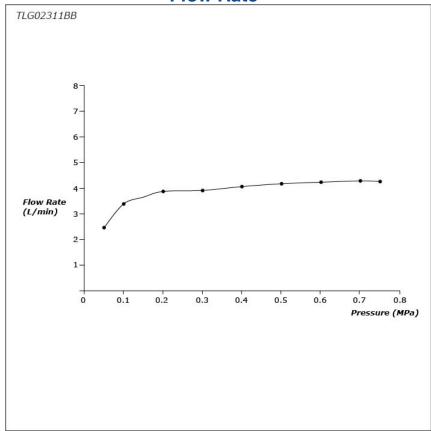

#### GR Series Wall-Mount Single Lever Lavatory Faucet (Long Spout) (w/o Pop-up Waste)



### **P**eatures

- Design Concept is Gorgeous and Regal
- Long lasting, comfort glide mechanism for a smooth operation
- High corrosion resistance plating
- TOTO aerated water technology, ECOCAP adds air to the water to achieve full water jet with less amount of water usage.
- The PVD finishes provides both beauty and strength, adding rich color to the bathroom space

# **S**pecifications

Material: Brass

Water Pressure: 0.05MPa~1.0MPa

## Parts description

TLG02311BB
Wall-Mounted Single Lever Lavatory
Faucet (Long Spout) w/o waste fitting





**FAUCETS** 

#### Flow Rate