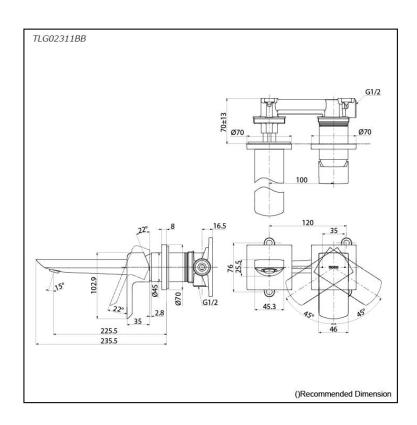

## Parts description

TLG02311BB
Wall-Mounted Single Lever Lavatory
Faucet (Long Spout) w/o waste fitting

**FAUCETS** 