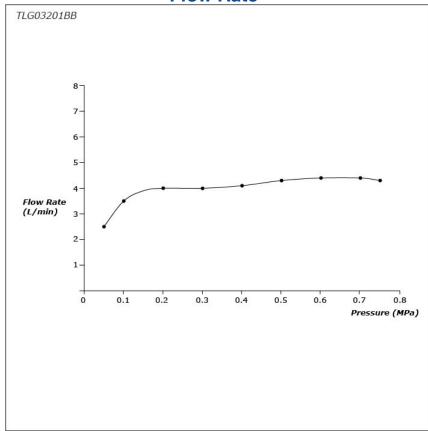

GS Series 2 Handle Lavatory Faucet (3-Holes) (w/ Pop-up Waste)



## **B**eatures

- Design Concept is Gorgeous and Smart
- Safety control with heat insulating handle
- High corrosion resistance plating
- TOTO aerated water technology, ECOCAP adds air to the warer to achieve full water jet with less amount of water usage
- The PVD finishes provides both beauty and strength, adding rich color to the bathroom space

## **S**pecifications

Material: Brass

Water Pressure: 0.05MPa~1.0MPa

## Parts description

**TLG03201BB**2 Handle Lavatory Faucet (3-Holes) (w/Pop-up Waste)



**FAUCETS** 

## Flow Rate