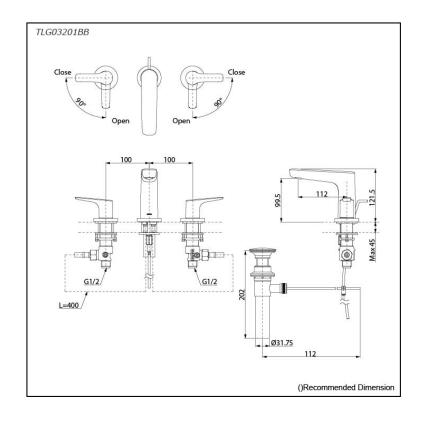

## Parts description

**TLG03201BB**2 Handle Lavatory Faucet (3-Holes) (w/Pop-up Waste)

**FAUCETS** 