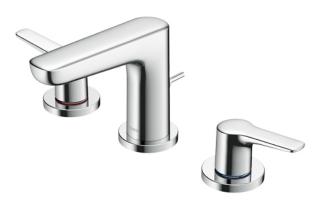

GS Series 2 Handle Lavatory Faucet (3-Holes) (w/ Pop-up Waste)

## Parts description

**TLG03201BB**2 Handle Lavatory Faucet (3-Holes) (w/Pop-up Waste)

**FAUCETS** 