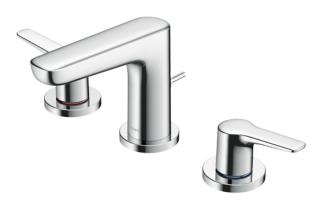

GS Series 2 Handle Lavatory Faucet (3-Holes) (w/ Pop-up Waste)

## Parts description

TLG03201BB
2 Handle Lavatory Faucet (3-Holes) (w/Pop-up Waste)

**FAUCETS** 