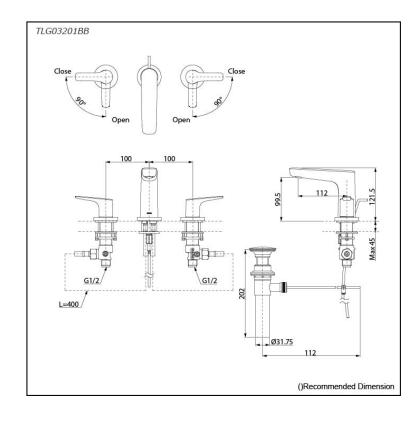

## Parts description

TLG03201BB
2 Handle Lavatory Faucet (3-Holes) (w/Pop-up Waste)

**FAUCETS** 